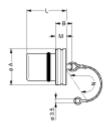

# **Drawings**

### No keying

### **Dimensions**

|     | A    | В    | L   | М    | N    |
|-----|------|------|-----|------|------|
| mm. | 24   | 14   | 28  | 8    | 120  |
| in. | 0.94 | 0.55 | 1.1 | 0.31 | 4.72 |