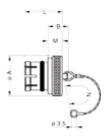

# **Drawings**

### No keying

### **Dimensions**

|     | A    | В   | L    | М    | N    |  |
|-----|------|-----|------|------|------|--|
| mm. | 8    | 7.5 | 8.8  | 3.5  | 60   |  |
| in. | 0.31 | 0.3 | 0.35 | 0.14 | 2.36 |  |