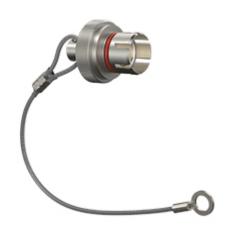

#### Form & Material

| Shell style / Model id               | BRE - Cap for receptacle  Brass (nickel plated [SAE AMS QQ N 290]) shell, collet nut, latch sleeve and mid pieces  No keying |  |  |
|--------------------------------------|------------------------------------------------------------------------------------------------------------------------------|--|--|
| Housing material                     |                                                                                                                              |  |  |
| Keying                               |                                                                                                                              |  |  |
| Weight                               | 2.35 g                                                                                                                       |  |  |
| Environment                          |                                                                                                                              |  |  |
| Environmental protection (IP rating) | IP61                                                                                                                         |  |  |
| Minimal temperature                  | -50°C / +135°C                                                                                                               |  |  |
| Salt Spray Corrosion                 | >144 hr                                                                                                                      |  |  |
|                                      |                                                                                                                              |  |  |