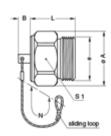

# **Drawings**

#### **Dimensions**

|     | Α    | В    | е       | L    | N    | <b>S1</b> |  |
|-----|------|------|---------|------|------|-----------|--|
| mm. | 34.3 | 10   | M30x1.0 | 22.5 | 120  | 32        |  |
| in. | 1.35 | 0.39 |         | 0.89 | 4.72 | 1.26      |  |