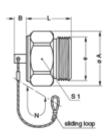

# **Drawings**

#### **Dimensions**

|     | A    | В    | е       | L    | N    | <b>S1</b> |
|-----|------|------|---------|------|------|-----------|
| mm. | 27.8 | 6    | M24x1.0 | 22   | 120  | 26        |
| in. | 1.09 | 0.24 |         | 0.87 | 4.72 | 1.02      |