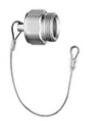

### **BFG.3W.100.NAZ**

Image for illustrative purpose only

#### Form & Material

| Shell style / Model id            | BFG - Cap for plug (G key)                                           |  |
|-----------------------------------|----------------------------------------------------------------------|--|
| Locking system                    | Threaded                                                             |  |
| Keying                            | G: 1 key (alpha=0, Plug: male contacts, Receptacle: female contacts) |  |
| Colour                            | Grey                                                                 |  |
| Weight                            | 56.06 g                                                              |  |
| Environment                       |                                                                      |  |
| Technical domain                  | Specialties and Other                                                |  |
| Environmental sealing (IP rating) | IP68                                                                 |  |
| Temperature range                 | -20°C / +135°C                                                       |  |
| Climatical Category               | 20/200/21                                                            |  |
| Humidity (max)                    | <=95% [at 60 deg C /140 F]                                           |  |
| Pressure                          | 30 bars                                                              |  |
| Salt Spray Corrosion              | >144 hr                                                              |  |