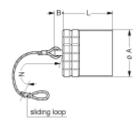

# **Drawings**

### **Dimensions**

|     | Α    | В    | L    | N    |  |
|-----|------|------|------|------|--|
| mm. | 18.5 | 22   | 18.5 | 95   |  |
| in. | 0.73 | 0.87 | 0.73 | 3.74 |  |