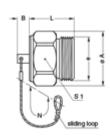

# **Drawings**

#### **Dimensions**

|     | A    | В    | е       | L    | N    | <b>S1</b> |
|-----|------|------|---------|------|------|-----------|
| mm. | 23.5 | 6    | M20x1.0 | 17.5 | 85   | 22        |
| in. | 0.93 | 0.24 |         | 0.69 | 3.35 | 0.87      |