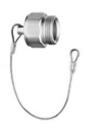

## **BFG.2W.100.NAZ**

Image for illustrative purpose only

#### Form & Material

| Shell style / Model id            | BFG - Cap for plug (G key)                                           |
|-----------------------------------|----------------------------------------------------------------------|
| Locking system                    | Threaded                                                             |
| Keying                            | G: 1 key (alpha=0, Plug: male contacts, Receptacle: female contacts) |
| Colour                            | Grey                                                                 |
| Weight                            | 31.68 g                                                              |
| Environment                       |                                                                      |
| Technical domain                  | Specialties and Other                                                |
| Environmental sealing (IP rating) | IP68                                                                 |
| Temperature range                 | -20°C / +135°C                                                       |
| Climatical Category               | 20/200/21                                                            |
| Humidity (max)                    | <=95% [at 60 deg C /140 F]                                           |
| Pressure                          | 30 bars                                                              |
| Salt Spray Corrosion              | >144 hr                                                              |
|                                   |                                                                      |