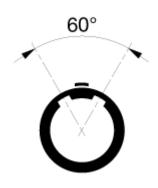

#### Form & Material

| Shell style / Model id            | BFC - Cap for plug (C key)                                                              |
|-----------------------------------|-----------------------------------------------------------------------------------------|
| Housing material                  | Brass (nickel plated [SAE AMS QQ N 290]) shell, collet nut, latch sleeve and mid pieces |
| Keying                            | C: 2 keys (alpha=60, plug: male contacts, receptacle: female contacts)                  |
| Colour                            | Grey                                                                                    |
| Weight                            | 15.44 g                                                                                 |
| Environment                       |                                                                                         |
| Technical domain                  | Audio Video, Energy and Industrial, Medical, Test and Measurement                       |
| Environmental sealing (IP rating) | IP68                                                                                    |
| Temperature range                 | -55°C / +135°C                                                                          |
| Climatical Category               | 50/175/21                                                                               |
| Humidity (max)                    | <=95% [at 60 deg C /140 F]                                                              |
| Shock Resistance                  | 100 g [ 6 ms]                                                                           |
| Vibration                         | 15 g [10 Hz - 2000 Hz]                                                                  |
| Salt Spray Corrosion              | >144 hr                                                                                 |
|                                   |                                                                                         |