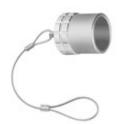

## **BFC.2K.100.NAS**

Image for illustrative purpose only

#### Form & Material

| Shell style / Model id            | BFC - Cap for plug (C key)                                                              |
|-----------------------------------|-----------------------------------------------------------------------------------------|
| Housing material                  | Brass (nickel plated [SAE AMS QQ N 290]) shell, collet nut, latch sleeve and mid pieces |
| Keying                            | C: 2 keys (alpha=60, plug: male contacts, receptacle: female contacts)                  |
| Colour                            | Grey                                                                                    |
| Weight                            | 15.44 g                                                                                 |
| Environment                       |                                                                                         |
| Technical domain                  | Audio Video, Energy and Industrial, Medical, Test and Measurement                       |
| Environmental sealing (IP rating) | IP68                                                                                    |
| Temperature range                 | -55°C / +135°C                                                                          |
| Climatical Category               | 50/175/21                                                                               |
| Humidity (max)                    | <=95% [at 60 deg C /140 F]                                                              |
| Shock Resistance                  | 100 g [ 6 ms]                                                                           |
| Vibration                         | 15 g [10 Hz - 2000 Hz]                                                                  |
| Salt Spray Corrosion              | >144 hr                                                                                 |
|                                   |                                                                                         |