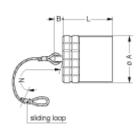

# **Drawings**

### **Dimensions**

|     | Α    | В    | L    | N    |
|-----|------|------|------|------|
| mm. | 19.5 | 6    | 17.5 | 85   |
| in. | 0.77 | 0.24 | 0.69 | 3.35 |