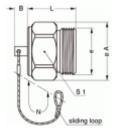

### **Dimensions**

|     | A    | В    | е       | L    | N    | <b>S1</b> |
|-----|------|------|---------|------|------|-----------|
| mm. | 50   | 10   | M45x1.5 | 27   | 120  | 47        |
| in. | 1.97 | 0.39 |         | 1.06 | 4.72 | 1.85      |