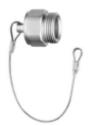

## **BFA.5V.100.NAZ**

Image for illustrative purpose only

#### Form & Material

| Shell style / Model id            | BFA - Cap for plug                                                                         |
|-----------------------------------|--------------------------------------------------------------------------------------------|
| Housing material                  | Brass (nickel plated [SAE AMS QQ N 290]) shell, collet<br>nut, latch sleeve and mid pieces |
| Locking system                    | Threaded                                                                                   |
| Keying                            | 3 keys (alpha=42, gamma=30, plug: male contacts, receptacle: female contacts)              |
| Colour                            | Grey                                                                                       |
| Weight                            | 194.28 g                                                                                   |
| Environment                       |                                                                                            |
| Environmental sealing (IP rating) | IP68                                                                                       |
| Temperature range                 | -20°C / +135°C                                                                             |
| Climatical Category               | 20/200/21                                                                                  |
|                                   |                                                                                            |