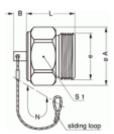

# **Drawings**

Salt Spray Corrosion

**Climatical Category** 

Pressure

### **Dimensions**

|     | A    | В    | е       | L    | N    | <b>S1</b> |
|-----|------|------|---------|------|------|-----------|
| mm. | 27.8 | 6    | M24x1.0 | 22   | 120  | 26        |
| in. | 1.09 | 0.24 |         | 0.87 | 4.72 | 1.02      |