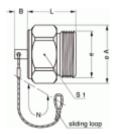

### **Dimensions**

|     | A    | В    | е       | L    | N    | <b>S1</b> |
|-----|------|------|---------|------|------|-----------|
| mm. | 27.8 | 6    | M24x1.0 | 22   | 120  | 26        |
| in. | 1.09 | 0.24 |         | 0.87 | 4.72 | 1.02      |