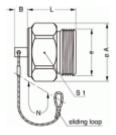

### **Dimensions**

|     | A    | В    | е       | L    | N    | <b>S1</b> |
|-----|------|------|---------|------|------|-----------|
| mm. | 23.5 | 6    | M20x1.0 | 17.5 | 85   | 22        |
| in. | 0.93 | 0.24 |         | 0.69 | 3.35 | 0.87      |