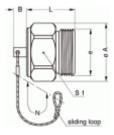

### **Dimensions**

|     | A    | В    | е       | L    | N    | <b>S1</b> |
|-----|------|------|---------|------|------|-----------|
| mm. | 17.2 | 6    | M14x1.0 | 12.5 | 85   | 16        |
| in. | 0.68 | 0.24 |         | 0.49 | 3.35 | 0.63      |