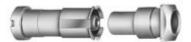

### **ARG.01.F99.LNE**

Image for illustrative purpose only

#### Form & Material

| Shell style / Model id            | ARG.01 - Adapter                                                                                                   |
|-----------------------------------|--------------------------------------------------------------------------------------------------------------------|
| Housing material                  | Aluminum alloy (anodized) shell and collet nut, nickel plated [SAE AMS QQ N 290] brass latch sleeve and mid pieces |
| Locking system                    | Push-pull                                                                                                          |
| Keying                            | 3 keys (alpha=42, gamma=30, plug: male contacts, receptacle: female contacts)                                      |
| Weight                            | 3.23 g                                                                                                             |
| Environment                       |                                                                                                                    |
| Environmental sealing (IP rating) | IP50                                                                                                               |
| Endurance                         | >1000 mating cycles                                                                                                |
| Cable fixation                    |                                                                                                                    |
| Cable termination protection      | Standard back nut (no additional protection)                                                                       |
|                                   |                                                                                                                    |