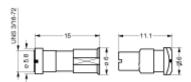

# **Drawings**

### **Dimensions**

|     | A    | L    | M    | В    |
|-----|------|------|------|------|
| mm. | 6    | 15   | 11.1 | 5.8  |
| in. | 0.24 | 0.59 | 0.44 | 0.23 |