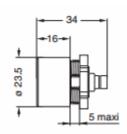

# **Drawings**

#### **Dimensions**

|     | Α    | E   | M    | L    | е       |  |
|-----|------|-----|------|------|---------|--|
| mm. | 23.5 | 5   | 16   | 34   | M20x1.0 |  |
| in. | 0.93 | 0.2 | 0.63 | 1.34 |         |  |