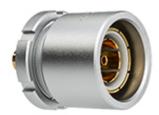

### **AMZ.T7.675.CTL**

Image for illustrative purpose only

#### Request a quote

| Catalog              |           |
|----------------------|-----------|
|                      |           |
| Nb of contacts Triax | 1         |
| Locking system       | Push-pull |
| Size                 | T7        |