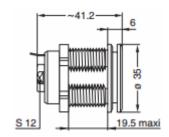

# **Drawings**

### **Dimensions**

|     | Α    | E    | L    | М    | <b>S2</b> | е       |
|-----|------|------|------|------|-----------|---------|
| mm. | 35   | 19.5 | 41.2 | 6    | 12        | M28x1.0 |
| in. | 1.38 | 0.77 | 1.62 | 0.24 | 0.47      |         |