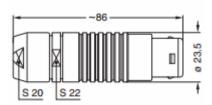

### **Dimensions**

|     | A    | L    | <b>S1</b> | <b>S2</b> |
|-----|------|------|-----------|-----------|
| mm. | 23.5 | 86   | 22        | 20        |
| in. | 0.93 | 3.39 | 0.87      | 0.79      |