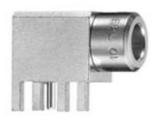

#### **Electrical Configuration**

| Coax                       | 1                                                                                    |  |  |
|----------------------------|--------------------------------------------------------------------------------------|--|--|
| Insert configuration value | 1.25 - 1 Coax (50 Ohm)                                                               |  |  |
| Form & Material            |                                                                                      |  |  |
| Shell style / Model id     | EPL.01 - Elbow receptacle for printed circuit                                        |  |  |
| Socket / Receptacle        | Elbow                                                                                |  |  |
| Housing material           | Brass (gold plated [ISO 27874]) shell, collet nut, brass latch sleeve and mid pieces |  |  |
| Locking system             | Push-pull                                                                            |  |  |
| Keying                     | Circular, female                                                                     |  |  |
| Weight                     | 3.17 g                                                                               |  |  |
|                            |                                                                                      |  |  |