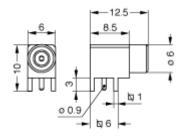

### **Dimensions**

|     | A    | L    | M    | В    | С    | D    | N    |
|-----|------|------|------|------|------|------|------|
| mm. | 6    | 12.5 | 8.5  | 6    | 6    | 10   | 3    |
| in. | 0.24 | 0.49 | 0.33 | 0.24 | 0.24 | 0.39 | 0.12 |