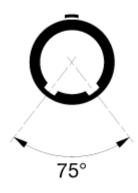

#### Form & Material

| BFL - Cap for plug (L key)                                                              |  |
|-----------------------------------------------------------------------------------------|--|
| Brass (nickel plated [SAE AMS QQ N 290]) shell, collet nut, latch sleeve and mid pieces |  |
| 2 keys (gamma=75, plug: female contacts, receptacle: male contacts)                     |  |
| 10.99 g                                                                                 |  |
|                                                                                         |  |