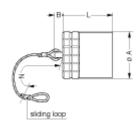

### **Dimensions**

|     | A    | В    | L    | N    |
|-----|------|------|------|------|
| mm. | 16   | 6    | 15.5 | 85   |
| in. | 0.63 | 0.24 | 0.61 | 3.35 |