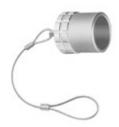

#### Form & Material

| BFL - Cap for plug (L key)                                                              |  |
|-----------------------------------------------------------------------------------------|--|
| Brass (nickel plated [SAE AMS QQ N 290]) shell, collet nut, latch sleeve and mid pieces |  |
| 2 keys (gamma=75, plug: female contacts, receptacle: male contacts)                     |  |
| 10.99 g                                                                                 |  |
|                                                                                         |  |