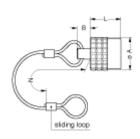

### **Dimensions**

|     | Α    | В    | L    | N    |
|-----|------|------|------|------|
| mm. | 17   | 6    | 17.6 | 120  |
| in. | 0.67 | 0.24 | 0.69 | 4.72 |