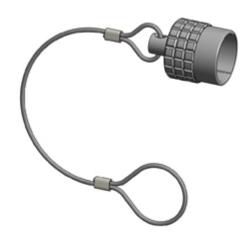

#### Form & Material

| Shell style / Model id | BFG - Blanking cap for plugs                                                                                                        |  |
|------------------------|-------------------------------------------------------------------------------------------------------------------------------------|--|
| Housing material       | Brass (chrome plated [SAE AMS 2460]) shell and collet<br>nut, nickel plated [SAE AMS QQ N 290] brass latch<br>sleeve and mid pieces |  |
| Keying                 | 1 key (alpha=0, plug: male contacts, receptacle: female contacts)                                                                   |  |
| Weight                 | 2.1 g                                                                                                                               |  |