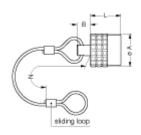

### **Dimensions**

|     | Α    | В    | L    | N    |  |
|-----|------|------|------|------|--|
| mm. | 15   | 6    | 13.8 | 85   |  |
| in. | 0.59 | 0.24 | 0.54 | 3.35 |  |