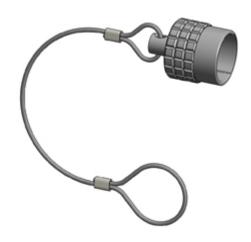

#### Form & Material

| Shell style / Model id | BFG - Blanking cap for plugs                                                                                                        |
|------------------------|-------------------------------------------------------------------------------------------------------------------------------------|
| Housing material       | Brass (chrome plated [SAE AMS 2460]) shell and collet<br>nut, nickel plated [SAE AMS QQ N 290] brass latch<br>sleeve and mid pieces |
| Keying                 | 1 key (alpha=0, plug: male contacts, receptacle: female contacts)                                                                   |
| Weight                 | 7.76 g                                                                                                                              |